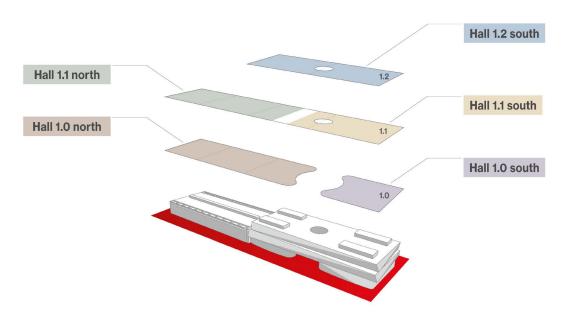

#### **THEME AREAS**

| Hall 1.0 North - Shell construction, |
|--------------------------------------|
| Ruilding envelope                    |

Building materials, Building systems

Insulation, Sealing, Dry construction

Floors, Walls, Ceilings

Windows, Doors

Machines, Tools, Formwork, Scaffolding

Machines (metal working)

# Hall 1.1 North - Shell construction, Building envelope, Building technology

Plaster, Paint

Insulation, Sealing, Dry construction

Floors, Walls, Ceilings

Windows, Doors

Heating

Ventilation, Air conditioning

Solar technology, Energy storage

# Hall 1.1 South - Building technology, IT solutions

Sanitary installations, Water technology

Building automation, Electrical engineering

Security technology, Fire protection

IT solutions

### Hall 1.2 - Trend World interior design

Bath, Sanitation

Kitchen

Floors, Walls, Ceilings

Interior design, Living concepts