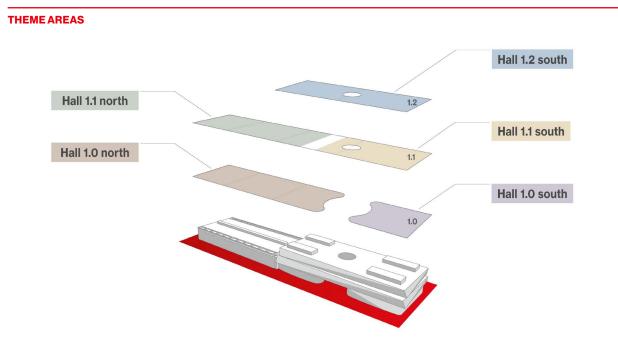

#### Hall 1.0 North - Shell construction, Building envelope

Building materials, Building systems

Insulation, Sealing, Dry construction

Floors, Walls, Ceilings

Windows, Doors

Machines, Tools, Formwork, Scaffolding

Machines (metal working)

#### Hall 1.1 North - Shell construction, Building envelope, Building technology

Plaster, Paint

Insulation, Sealing, Dry construction

Floors, Walls, Ceilings

Windows, Doors

Heating

Ventilation, Air conditioning

Solar technology, Energy storage

## Hall 1.1 South - Building technology, IT solutions

Sanitary installations, Water technology

Building automation, Electrical engineering

Security technology, Fire protection

IT solutions

#### Hall 1.2 - Trend World Bath and Kitchen, Interior fittings

| Bath, Sanitation                 |  |
|----------------------------------|--|
| Kitchen                          |  |
| Floors, Walls, Ceilings          |  |
| Interior design, Living concepts |  |