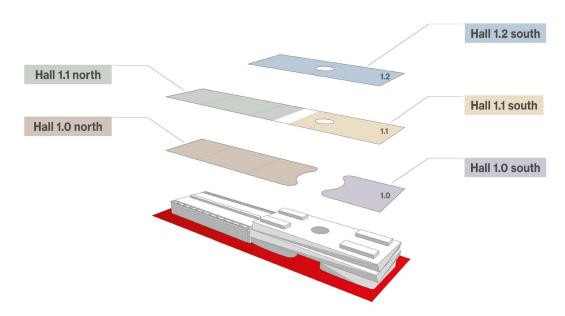

#### **THEME AREAS**

| Hall 1.0 North - Shell construction, |
|--------------------------------------|
| Ruilding envelope                    |

Building materials, Building systems

Insulation, Sealing, Dry construction

Floors, Walls, Ceilings

Windows, Doors

Machines, Tools, Formwork, Scaffolding

Machines (metal working)

# Hall 1.1 North - Shell construction, Building envelope, Building technology

Plaster, Paint

Insulation, Sealing, Dry construction

Floors, Walls, Ceilings

Windows, Doors

Heating

Ventilation, Air conditioning

Solar technology, Energy storage

# Hall 1.1 South - Building technology, IT solutions

Sanitary installations, Water technology

Building automation, Electrical engineering

Security technology, Fire protection

IT solutions

### Hall 1.2 - Trend World interior design

Bath, Sanitation

Kitchen

Floors, Walls, Ceilings

Interior design, Living concepts